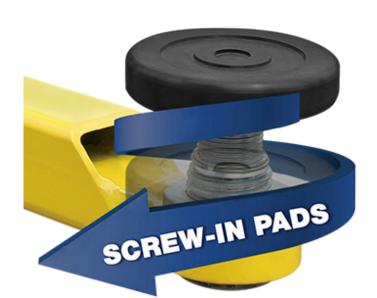

## Screw Pads that Adjust to Your Needs

Adjustable screw lift pads provide the operator with a greater level vertical control when operating a BendPak 9,000-lb. or 10,000-lb. two-post car lift. Gives an extra 3" of clearance. Rubber top screw pad comes with one receiver. Each sold separately.

## **Features**

- Vertically adjustable screw-type lift pads
- Fits 9,000 and 10,000-lb. capacity BendPak two-post lifts, except for: XPR-9-LP, XPR-10-LP and XPR-10A-LP
- Gives additional 3" of fine pad adjustment
- Rubber top screw pad includes one receiver
- Each sold separately