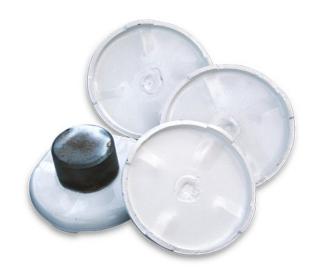

## **Steel Lift Pad**

**BP BendPak** 

Car Lift Accessories SKU# 5215763 Steel Lift Pad Assembly / 60 mm Adapter Pin / SET OF 4 Questions? Contact BendPak's Sales Team sales@bendpak.com | 1-800-253-2363 Monday - Friday, 6AM to 4:30PM PST

## **Steel Lift Pads with Adapter**

If your BendPak two-post lift is seeing an especially large amount of action, then you need these hardened-steel lift pads to provide you with additional stability on all vehicles. The flanged edges grip the chassis for an extra-secure hold, so you waste less energy worrying about working under heavy machinery and more time enjoying it. Includes 60 mm adapter pin. **Does not fit GP-7 series.** 

## **Features**

- 60 mm Adapter Pin included
- Heavy-duty steel construction
- Powder coat finish
- Flanged edges for superior hold
- Not compatible with GP-7 two-post lift series