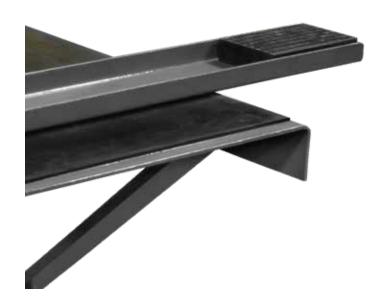

## Extend Low-Rise Lift Reach with this Arm Kit

Finding difficult-to-reach lifting points has never been easier! Increase your <u>low-rise lifting capabilities</u> with the LR-4A optional Arm Kit. Designed to fit BendPak low-rise lift models LR10000, LR-60 and LR-60P, these specialty arm adapters extend the pad reach of each ramp. The LR-4A arm attaches easily to the low-rise lift ramp so you can reach contact points that might be closer together on your frame. The easy-slide design allows the LR-4A to move along the ramp rail giving you the power to position the lifting arm anywhere under your vehicle.

- Fits models LR10000, LR-60 and LR-60P
- Increases pad width of the ramps
- Easy to install and use